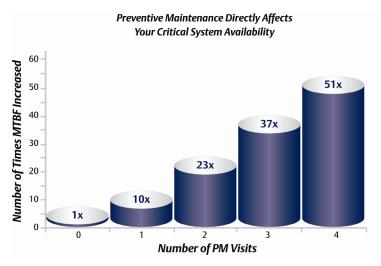

The best way to ensure high availability is through a comprehensive preventive maintenance program performed by factory-trained technicians.

#### **Preventive Maintenance:**

• Ensure maximum reliability of data center equipment by providing systematic inspections, detection, and correction of incipient failures that can translate into costly downtime.