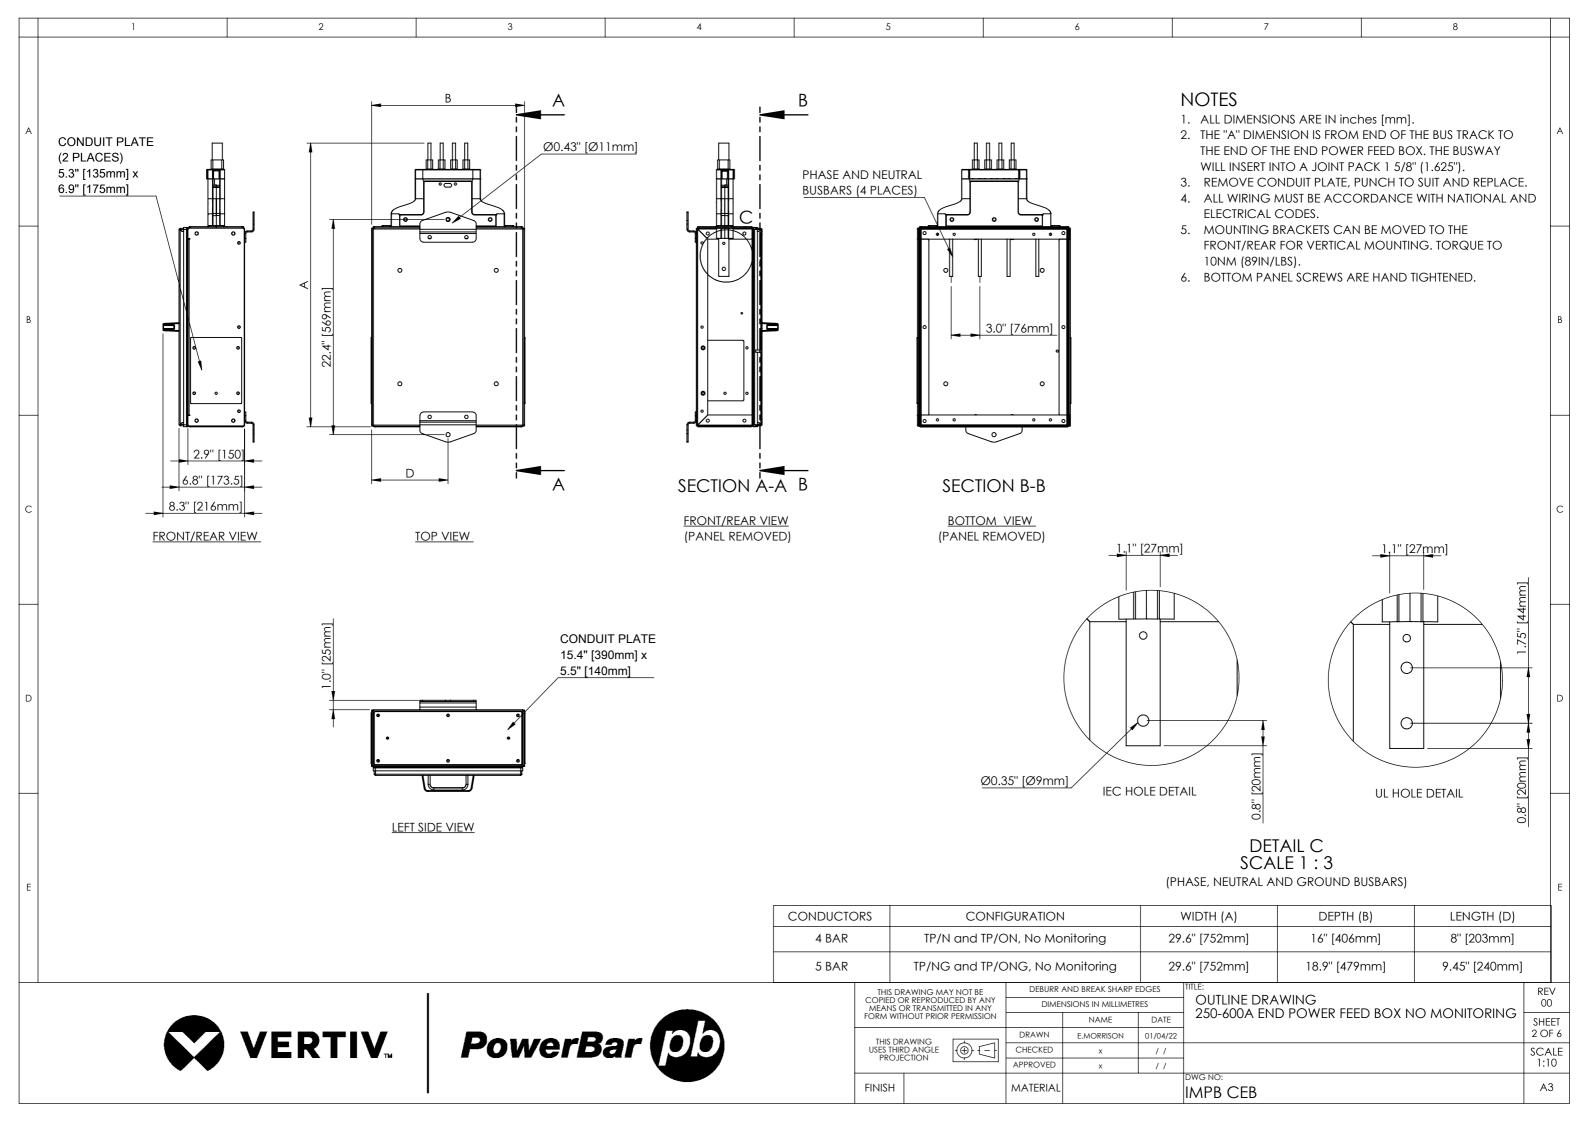

## Appendix B: Submittal Drawings

| 1 IMPB BUSBAR    | . 4 |
|------------------|-----|
| 2 IMPB CEB       | 5   |
| 3 IMPB CEB METER | 6   |
| 4 IMPB HB-13     | 7   |
| 5 IMPB HB1&2     | . 8 |
| 6 IMPB HB3&4&5   | 9   |