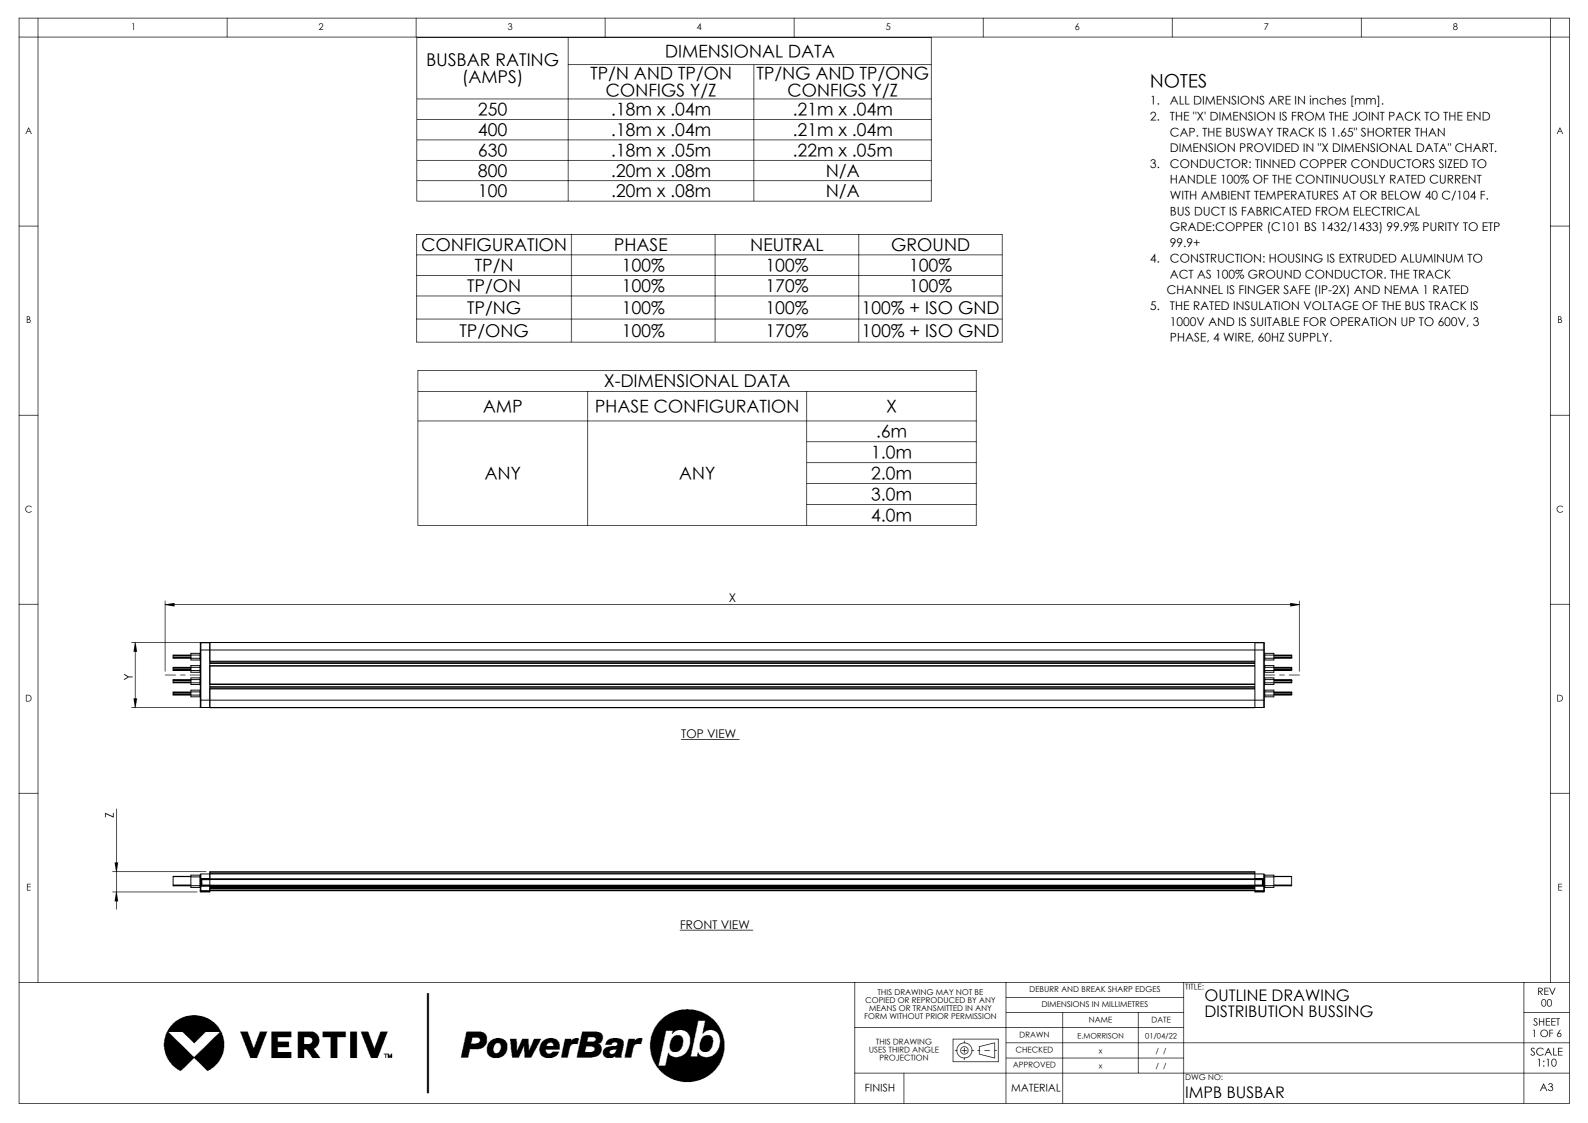

## Appendix B: Submittal Drawings

| 1 IMPB BUSBAR    | . 4 |
|------------------|-----|
| 2 IMPB CEB       | 5   |
| 3 IMPB CEB METER | 6   |
| 4 IMPB HB-13     | 7   |
| 5 IMPB HB1&2     | . 8 |
| 6 IMPB HB3&4&5   | 9   |