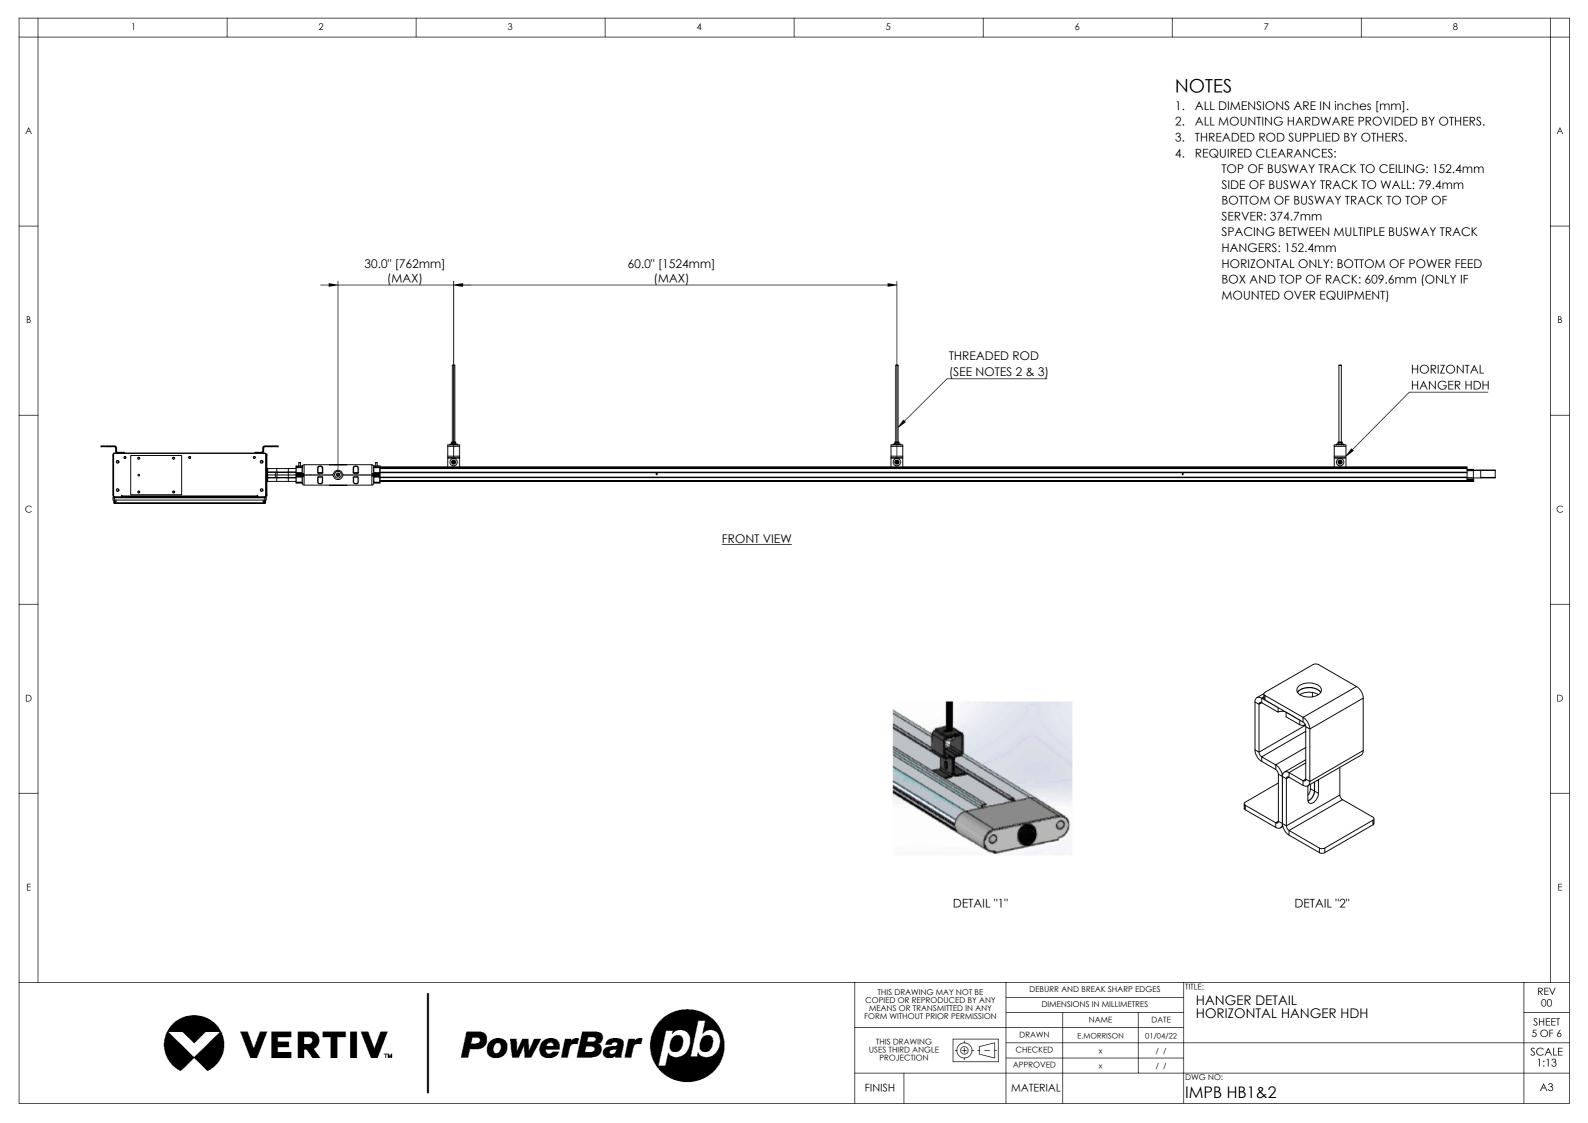

## Appendix B: Submittal Drawings

| 1 IMPB BUSBAR    | . 4 |
|------------------|-----|
| 2 IMPB CEB       | 5   |
| 3 IMPB CEB METER | 6   |
| 4 IMPB HB-13     | 7   |
| 5 IMPB HB1&2     | . 8 |
| 6 IMPB HB3&4&5   | 9   |