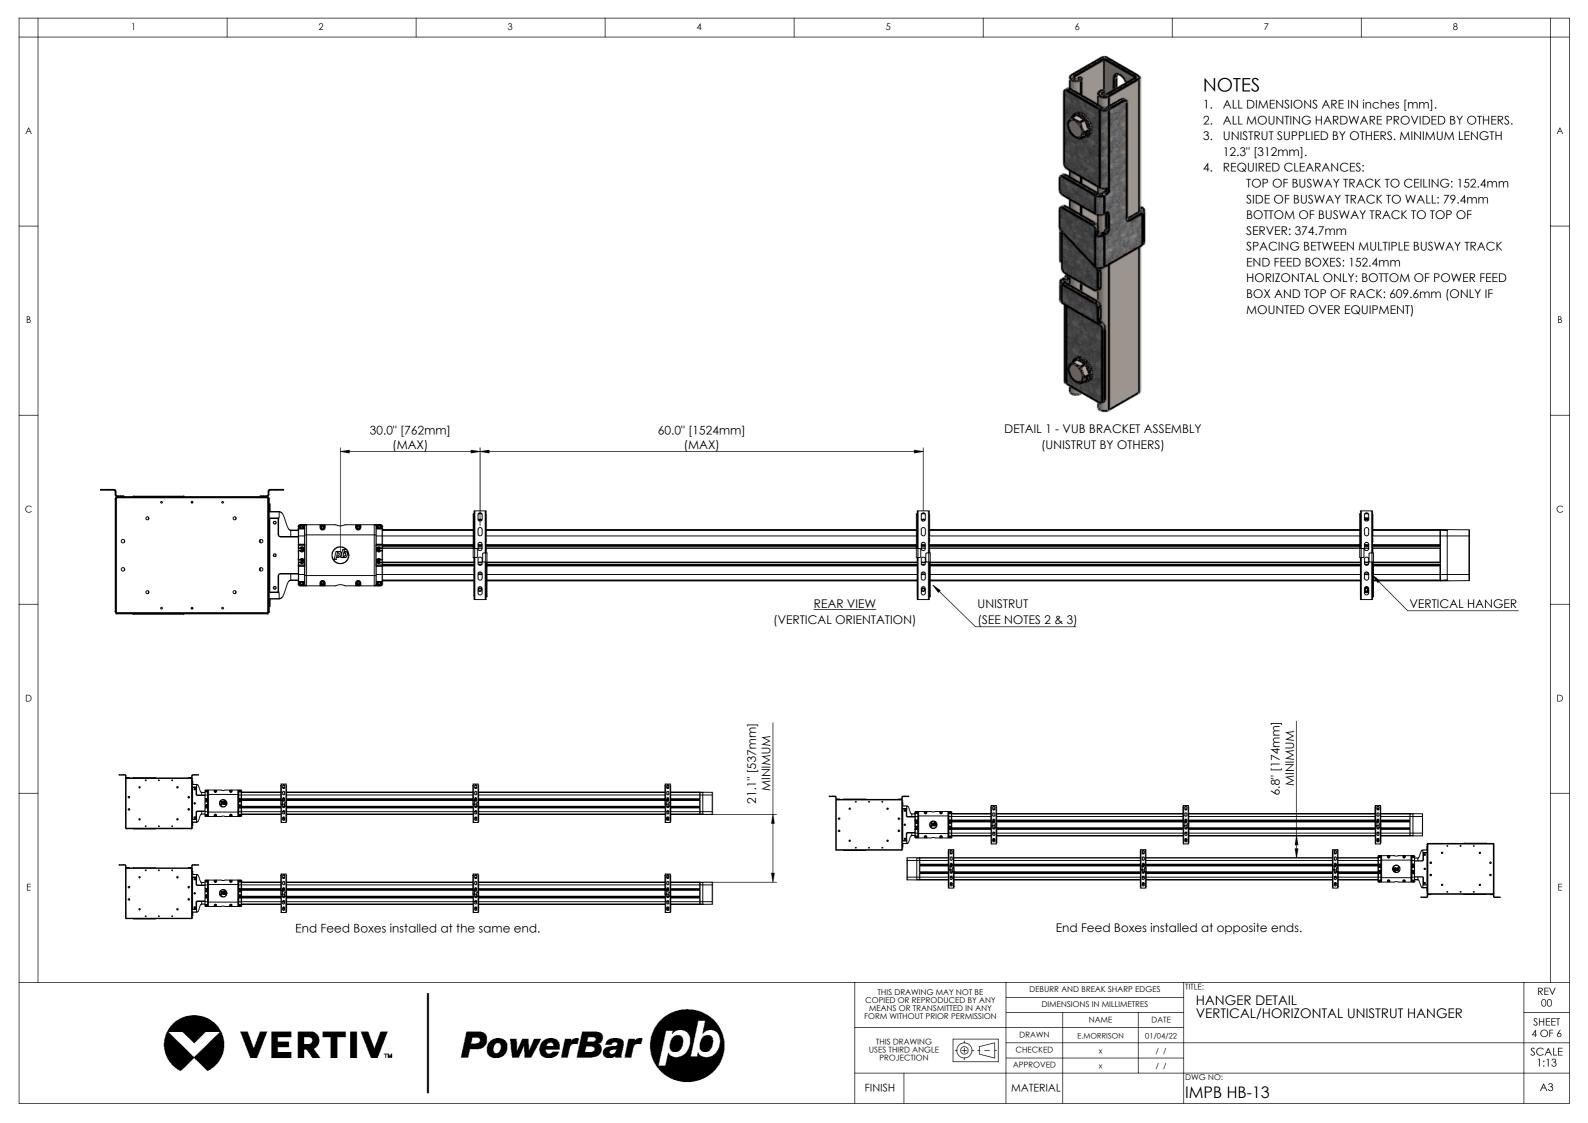

## Appendix B: Submittal Drawings

| 1 IMPB BUSBAR    | . 4 |
|------------------|-----|
| 2 IMPB CEB       | 5   |
| 3 IMPB CEB METER | 6   |
| 4 IMPB HB-13     | 7   |
| 5 IMPB HB1&2     | . 8 |
| 6 IMPB HB3&4&5   | 9   |