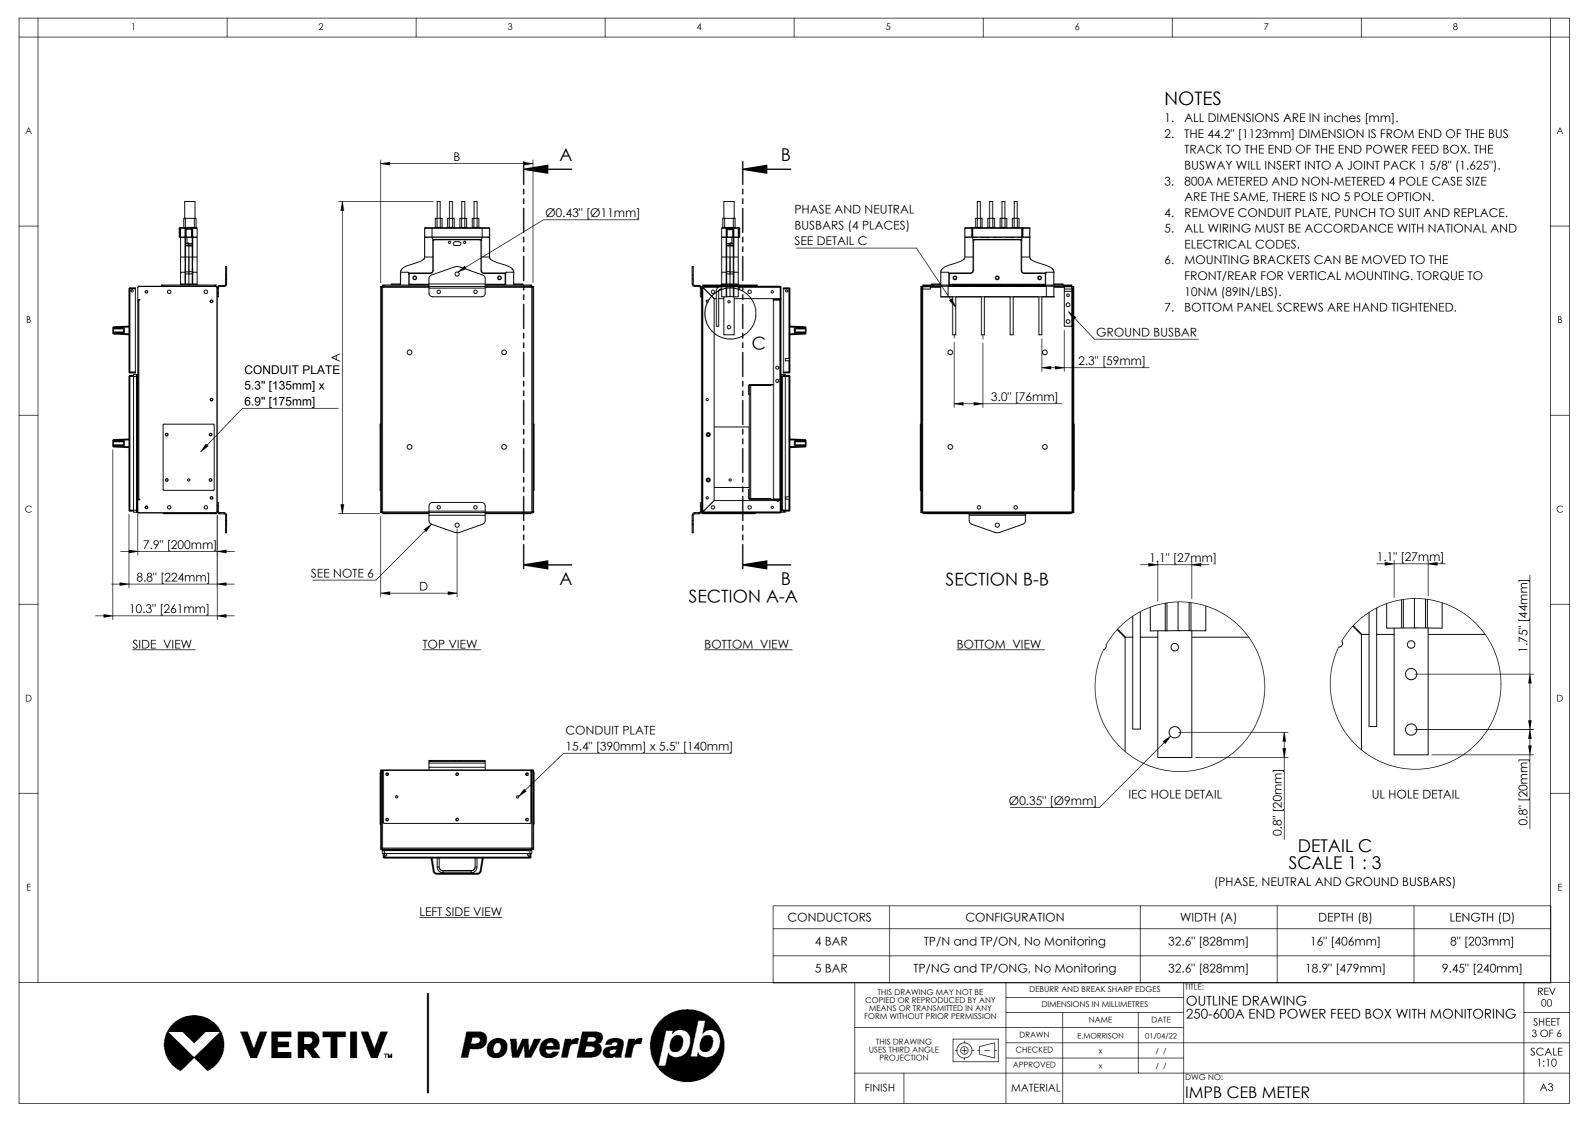

## Appendix B: Submittal Drawings

| 1 IMPB BUSBAR    | . 4 |
|------------------|-----|
| 2 IMPB CEB       | 5   |
| 3 IMPB CEB METER | 6   |
| 4 IMPB HB-13     | 7   |
| 5 IMPB HB1&2     | . 8 |
| 6 IMPB HB3&4&5   | 9   |