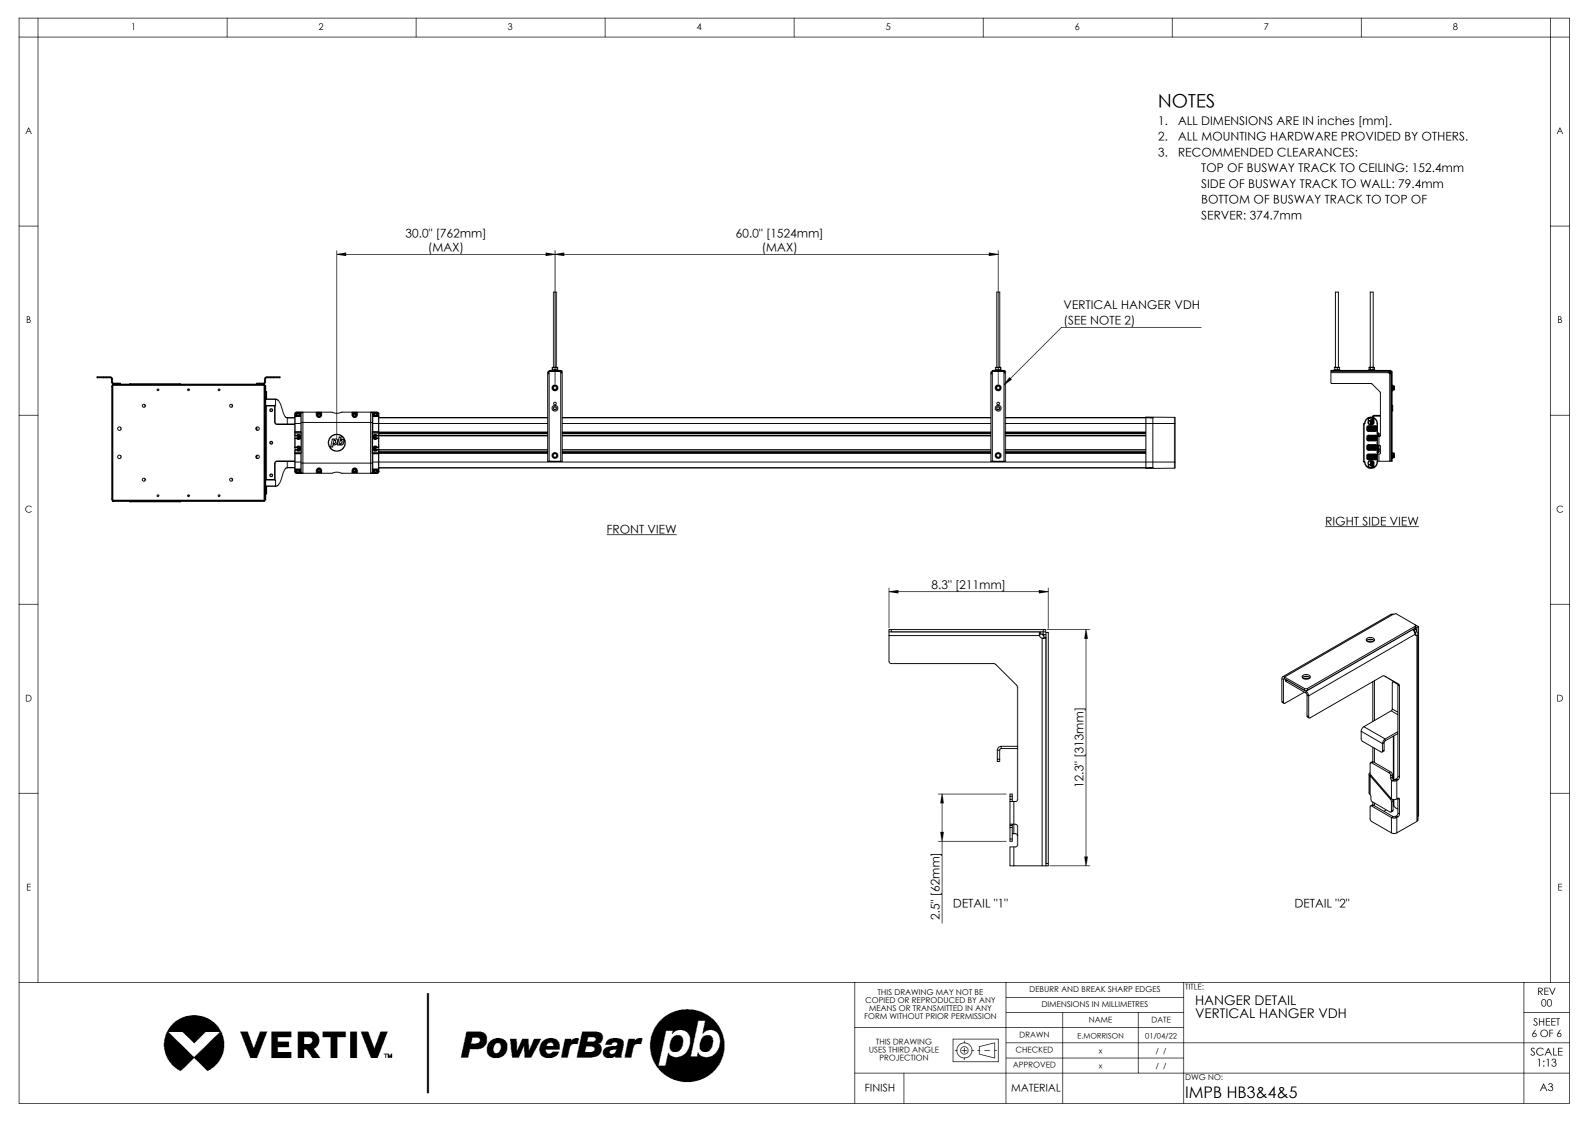

## Appendix B: Submittal Drawings

| 1 IMPB BUSBAR    | . 4 |
|------------------|-----|
| 2 IMPB CEB       | 5   |
| 3 IMPB CEB METER | 6   |
| 4 IMPB HB-13     | 7   |
| 5 IMPB HB1&2     | . 8 |
| 6 IMPB HB3&4&5   | 9   |